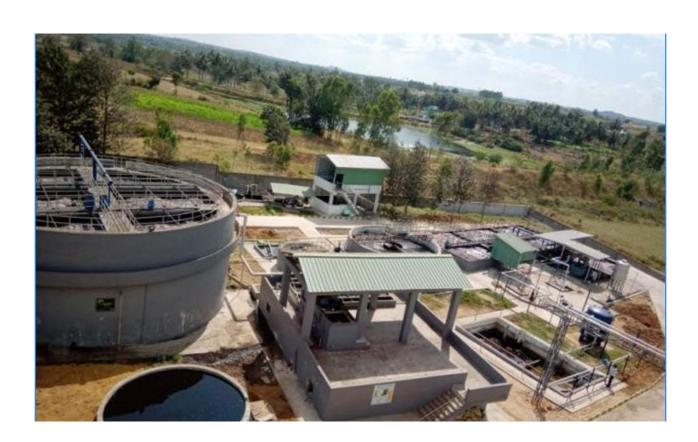

## **SEWAGE WATER TREATMENT PLANTS**

Sewage treatment is a type of wastewater treatment which aims to remove contaminants from sewage to produce an effluent that is suitable for discharge to the surrounding environment or an intended reuse application, thereby preventing water pollution from raw sewage discharges.

Hyper filteration makes Sewage Water Treatment Plants, which, help to make the water free of all types of solids and dissolved harmful matter, and once again safe for consumptioon. However, we are a firm who believe in constant research in order to get better results to tackle environmental problems. In-fact, this constant research has lead to a development, wherein, we have paired with Pi-Lo shudh paani sewa, and came up with the idea of Drinkinig water ATM.