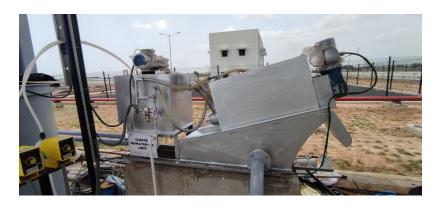

### **Sewage Treatment Plant**

FULLY AUTOMATIC LATEST
MBR(MEMBRANE BIO-REACTOR)
TECHNOLOGY BASED SEWAGE
TREATMENT PLANT. ULTRA-FILTERED
WATER IS PRODUCED HAVING
TURBIDITY LESS THEN 1 NTU, WHICH
IS COLORLESS AND ODORLESS.

CAPACITY- 52 KLD Location- Gujarat

## **Plant At a Glance**