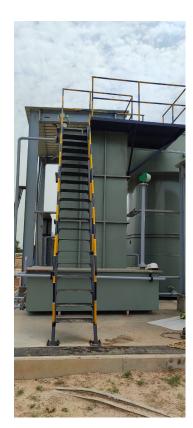

### **Sewage Treatment Plant**

FULLY AUTOMATIC LATEST
MBR(MEMBRANE BIO-REACTOR)
TECHNOLOGY BASED SEWAGE
TREATMENT PLANT. ULTRA-FILTERED
WATER IS PRODUCED HAVING
TURBIDITY LESS THEN 1 NTU, WHICH
IS COLORLESS AND ODORLESS.

CAPACITY- 52 KLD Location- Gujarat

## **Plant At a Glance**