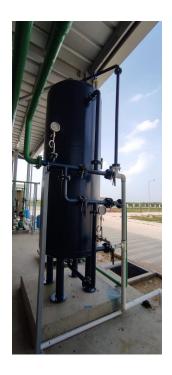

### **Sewage Treatment Plant**

FULLY AUTOMATIC LATEST
MBR(MEMBRANE BIO-REACTOR)
TECHNOLOGY BASED SEWAGE
TREATMENT PLANT. ULTRA-FILTERED
WATER IS PRODUCED HAVING
TURBIDITY LESS THEN 1 NTU, WHICH
IS COLORLESS AND ODORLESS.

CAPACITY- 52 KLD Location- Gujarat

## **Plant At a Glance**