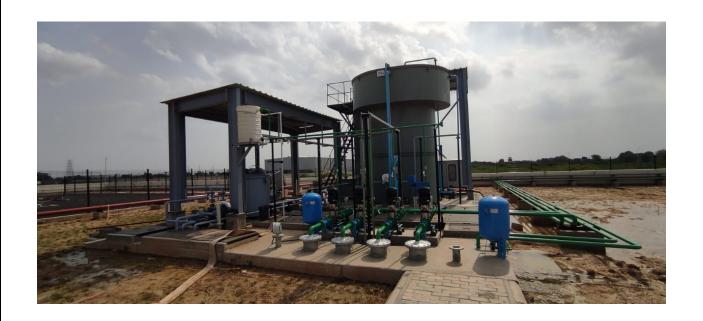

### **Sewage Treatment Plant**

FULLY AUTOMATIC LATEST
MBR(MEMBRANE BIO-REACTOR)
TECHNOLOGY BASED SEWAGE
TREATMENT PLANT. ULTRA-FILTERED
WATER IS PRODUCED HAVING
TURBIDITY LESS THEN 1 NTU, WHICH
IS COLORLESS AND ODORLESS.

CAPACITY- 52 KLD Location- Gujarat

## **Plant At a Glance**