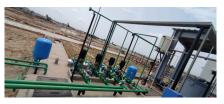

### **Sewage Treatment Plant**

FULLY AUTOMATIC LATEST
MBR(MEMBRANE BIO-REACTOR)
TECHNOLOGY BASED SEWAGE
TREATMENT PLANT. ULTRA-FILTERED
WATER IS PRODUCED HAVING
TURBIDITY LESS THEN 1 NTU, WHICH
IS COLORLESS AND ODORLESS.

CAPACITY- 52 KLD Location- Gujarat

## **Plant At a Glance**