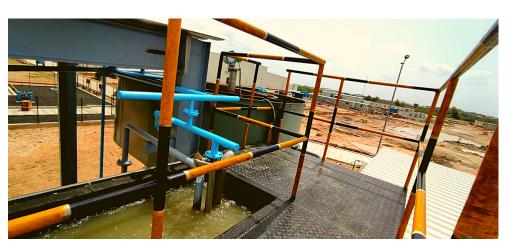

### **Sewage Treatment Plant**

FULLY AUTOMATIC LATEST
MBR(MEMBRANE BIO-REACTOR)
TECHNOLOGY BASED SEWAGE
TREATMENT PLANT. ULTRA-FILTERED
WATER IS PRODUCED HAVING
TURBIDITY LESS THEN 1 NTU, WHICH
IS COLORLESS AND ODORLESS.

CAPACITY- 52 KLD Location- Gujarat

## **Plant At a Glance**