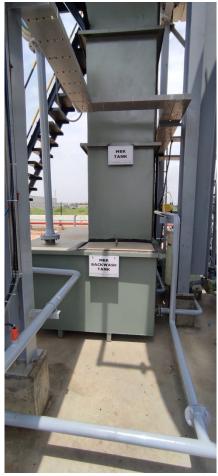

### **Sewage Treatment Plant**

FULLY AUTOMATIC LATEST
MBR(MEMBRANE BIO-REACTOR)
TECHNOLOGY BASED SEWAGE
TREATMENT PLANT. ULTRA-FILTERED
WATER IS PRODUCED HAVING
TURBIDITY LESS THEN 1 NTU, WHICH
IS COLORLESS AND ODORLESS.

CAPACITY- 52 KLD Location- Gujarat

## **Plant At a Glance**