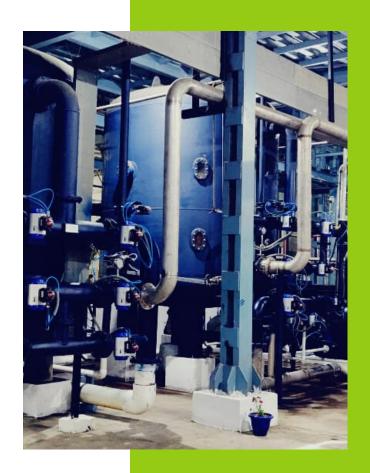

### POLYESTER DYEING AND PET-FIBER EFFLUENT TREATMENT PLANT

It is a 2-Unit Plant-700 KLD of PET fiber Effluent Treatment and 600 KLD of Polyester Dyeing Unit. The effluent consists of the dirt that is washed off of the PET bottles that are recycled for fiber. The reject effluent from polyester dyeing unit is of very High COD. This is a complete Zero Liquid Discharge System with 97% recovery, meaning not a single drop of water gets discharged and is recycled-and reused.

## CAPACITY 1300 KLD