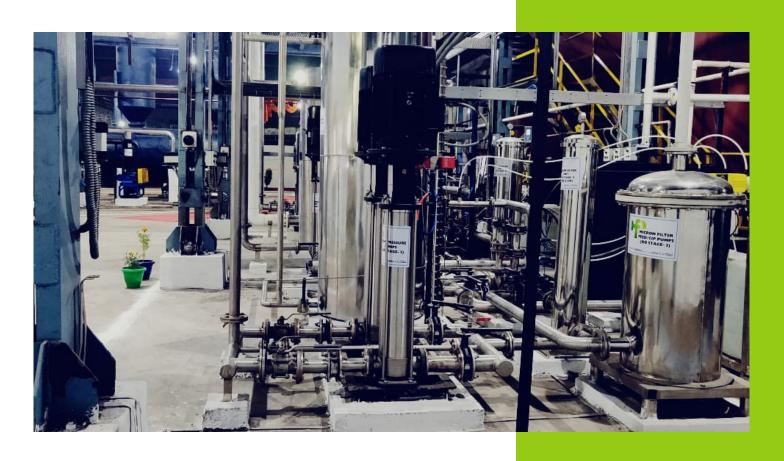

#### **DISTILLERY**

It is a raw water treatment plant of capacity 125m<sup>3</sup>/hr based on high recovery of 97%.

It is a Distillery-Grade Raw water treatment Plant to provide commercial zero conductivity water.

## CAPACITY 125m<sup>3</sup> Per hour