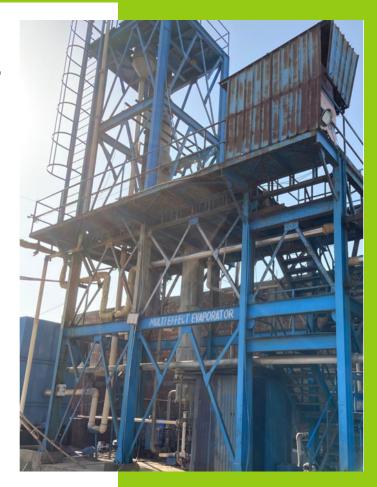

### POLYESTER DYEING AND PET-FIBER EFFLUENT TREATMENT PLANT

It is a 2-Unit Plant-700 KLD of PET fiber Effluent Treatment and 600 KLD of Polyester Dyeing Unit. The effluent consists of the dirt that is washed off of the PET bottles that are recycled for fiber. The reject effluent from polyester dyeing unit is of very High COD. This is a complete Zero Liquid Discharge System with 97% recovery, meaning not a single drop of water gets discharged and is recycled-and reused.

## CAPACITY 1300 KLD