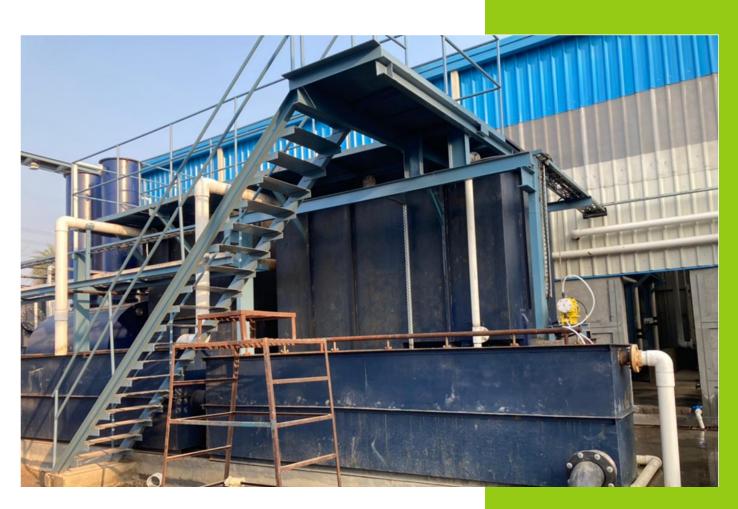

#### **DISTILLERY**

It is a raw water treatment plant of capacity 125m<sup>3</sup>/hr based on high recovery of 97%.

It is a Distillery-Grade Raw water treatment Plant to provide commercial zero conductivity water.

## CAPACITY 125m<sup>3</sup> Per hour