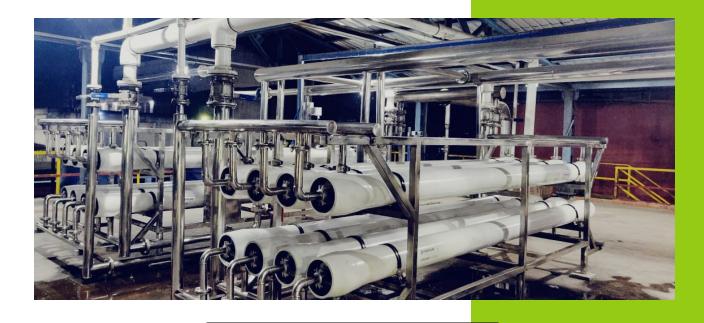

### POLYESTER DYEING AND PET-FIBER EFFLUENT TREATMENT PLANT

It is a 2-Unit Plant-700 KLD of PET fiber Effluent Treatment and 600 KLD of Polyester Dyeing Unit. The effluent consists of the dirt that is washed off of the PET bottles that are recycled for fiber. The reject effluent from polyester dyeing unit is of very High COD. This is a complete Zero Liquid Discharge System with 97% recovery, meaning not a single drop of water gets discharged and is recycled-and reused.

## CAPACITY 1300 KLD